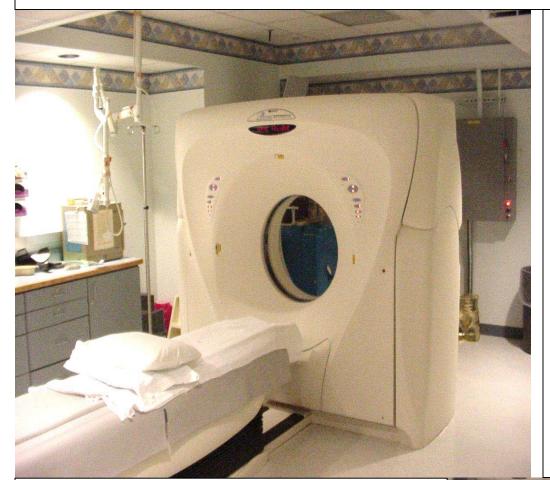

## **Project:**

CVPH Medical Center conducted a joint replacement of their CT Scan and MRI. Equipment. The CT Scan replacement involved removal and replacement of the existing CT equipment, redistribution of the existing HVAC system, as well as architectural and aesthetic changes to the CT Room, associated control areas and reading rooms.

The difficulty in this project revolved around the lack of available shutdown time. No operational shutdown time was available for the initial field work and design, so it had to be accomplished between scheduled patient appointments. Total construction time was a mere two weeks, meaning that the design needed be extremely accurate to limit any unforeseen changes which would lead to extension of the construction shutdown.